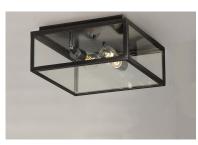

## **PRODUCT DESCRIPTION**

An elongated rectangular shaped design that is both minimalist and industrial. Die cast frames of Dark Bronze support Clear glass panels that provide an unobstructed view of the lantern's interior. Customize with your choice of lamps from vintage to tubular.

## FINISHES OPTION

GLASS Clear CL

MATERIAL Aluminum, Glass

RATINGS CETLus Damp Location

ADDITIONAL OPERATING TEMPERATURE: -20°C (-4°F), 40°C (104°F)

Always consult a qualified electrician before installing any lighting product.