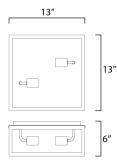

## MEASUREMENTS

| DIMENSION      |   |    |
|----------------|---|----|
| CANOPY         |   |    |
| HANGING WEIGHT |   |    |
| LAMPING        |   |    |
| NPUT VOLTAGE   | : | 1  |
| BULB           | : | 2  |
| BULB INCLUDED  | : | 1) |
| DIMMABLE       | : | Y  |
|                |   |    |

: 13" L x 13" W x 6" H : 11.5" W x 0.75" H x 11.5" L : 7 lb

GE: 120V
: 2 x 60W Incandescent E26 Medium , 120W Total
DED: (Not Included)
: Yes