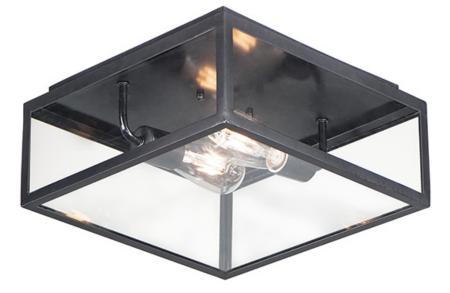

## **PRODUCT DESCRIPTION**

An elongated rectangular shaped design that is both minimalist and industrial. Die cast frames of Dark Bronze support Clear glass panels that provide an unobstructed view of the lantern's interior. Customize with your choice of lamps from vintage to tubular.

## FINISHES OPTION

GLASS Clear CL

MATERIAL Aluminum, Glass

RATINGS CETLus Damp Location

ADDITIONAL OPERATING TEMPERATURE: -20°C (-4°F), 40°C (104°F)

Always consult a qualified electrician before installing any lighting product.