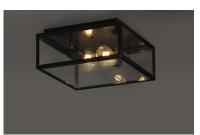

## **PRODUCT DESCRIPTION**

An elongated rectangular shaped design that is both minimalist and industrial. Die cast frames of Dark Bronze support Clear glass panels that provide an unobstructed view of the lantern's interior. Customize with your choice of lamps from vintage to tubular.

## FINISHES OPTION

GLASS Clear CL

MATERIAL Aluminum, Glass

RATINGS CETLus Damp Location

ADDITIONAL OPERATING TEMPERATURE: -20°C (-4°F), 40°C (104°F)

Always consult a qualified electrician before installing any lighting product.